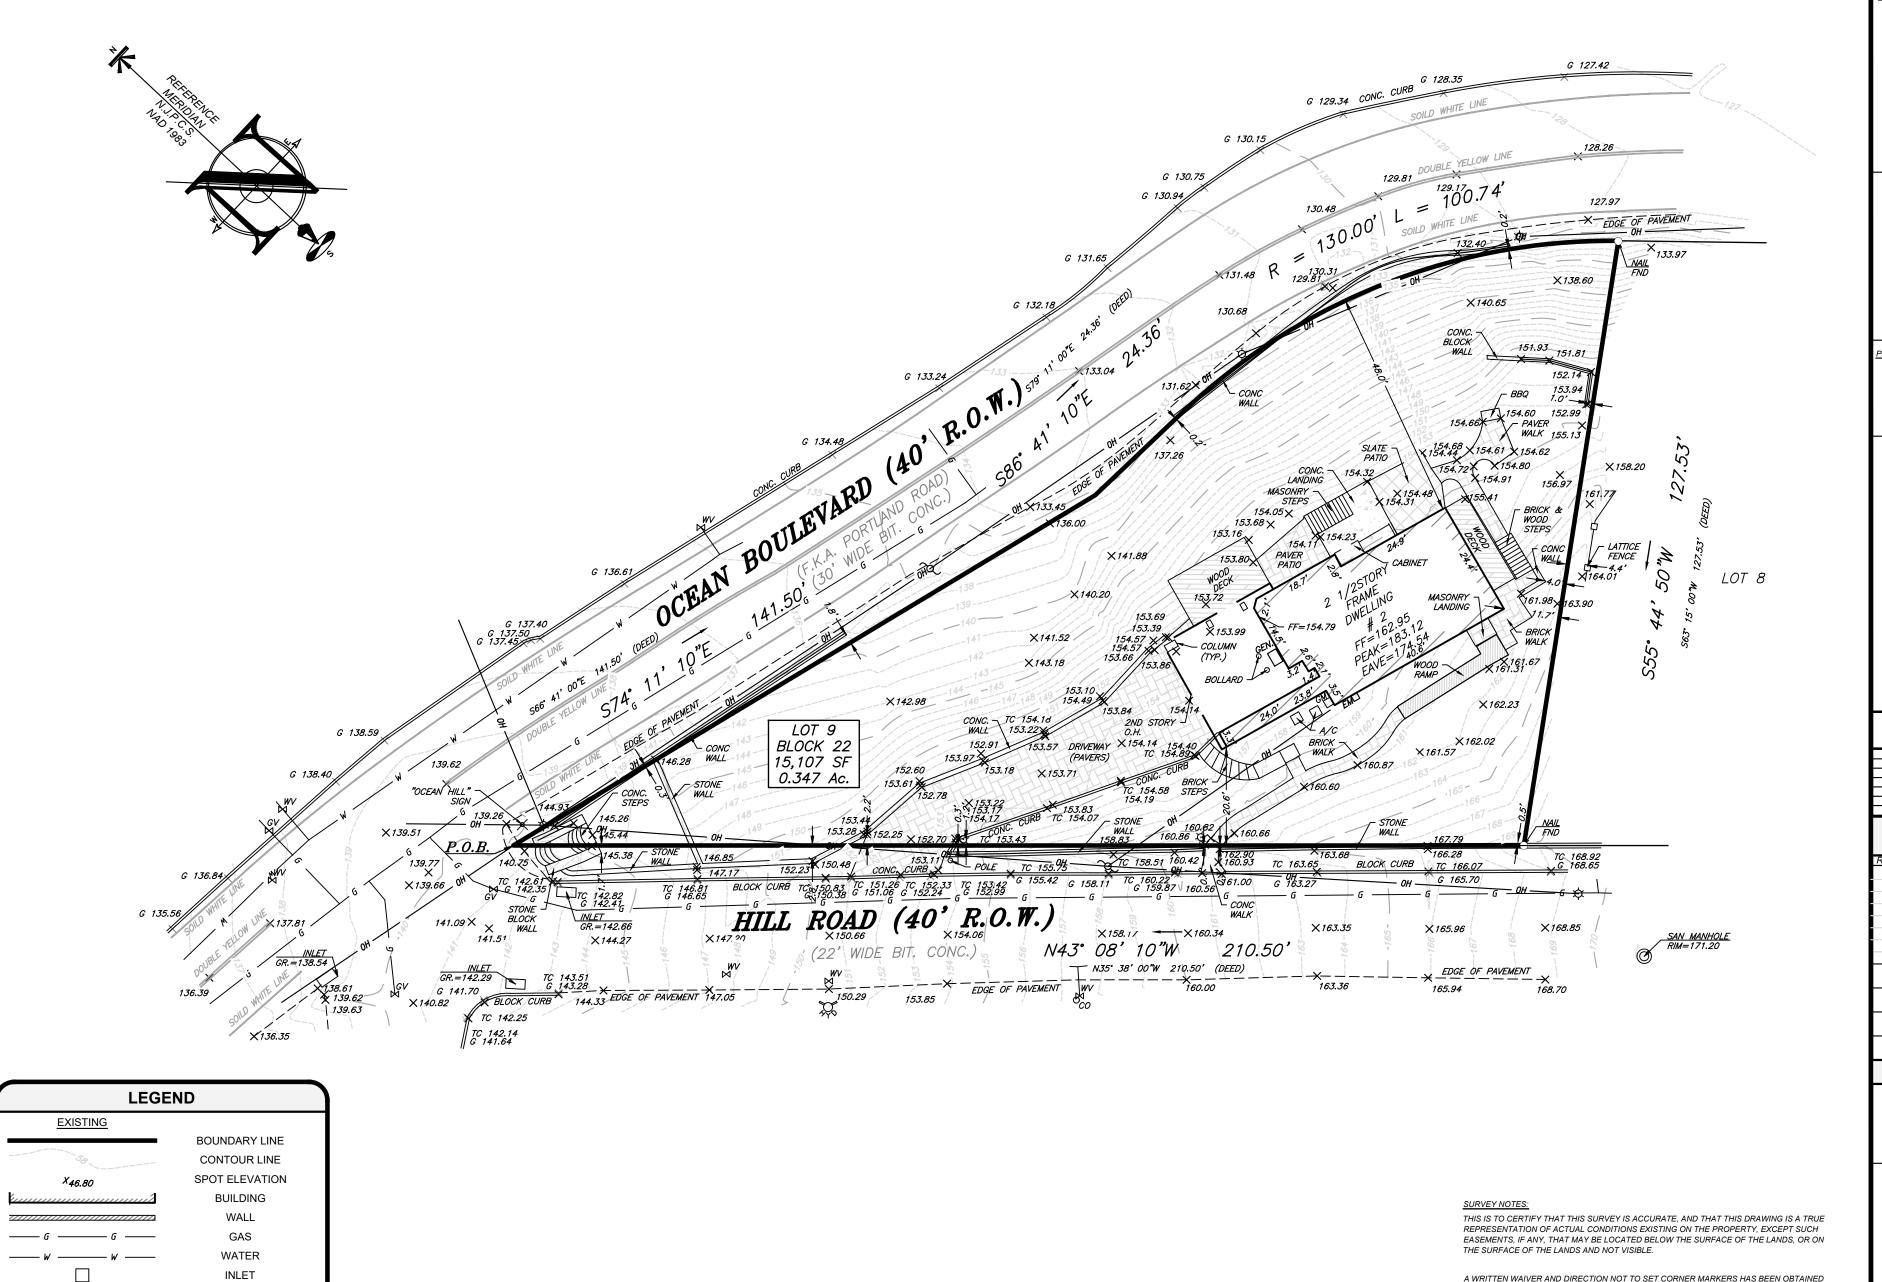

THE SCOPE OF THIS SURVEY DID NOT INCLUDE DETERMINING THE PRESENCE OF WETLANDS

AT THIS SITE.

SUBJECT PROPERTY IS NOT IN A FEMA FLOOD ZONE.

FILED MAP REFERENCES:

A MAP ENTITLED, "MAP OF THE SEARS TRACT PORTLAND HEIGHTS", BOROUGH OF ATLANTIC HIGHLANDS, MONMOUTH COUNTY, N.J., FILED IN THE MONMOUTH COUNTY CLERK'S OFFICE ON 12/01/1900 AS CASE NO. 70-21.

DEED REFERENCES: DB OR - 9655 PG 1258

ALL ELEVATIONS ARE RELATIVE TO THE NORTH AMERICAN DATUM OF 1988 (NAVD88).

PROJECT NAME: BOUNDARY &

TOPOGRAPHIC

SURVEY

OF BLOCK 22, LOT 9

2 HILL ROAD

SITUATED IN:

BOROUGH OF
ATLANTIC HIGHLANDS
MONMOUTH COUNTY
NEW JERSEY

PREPARED FOR:

**INSITE ENGINEERING** 

CERTIFICATE OF AUTHORIZATION:
24GA28290100
1955 ROUTE 34, SUITE 1A, WALL, NJ 07719
732-531-7100 (Ph) 732-531-7344 (Fax)
InSite@InsiteSurveying.net
www.InSiteSurveying.net

## REVISIONS

Rev.# Date Comment

SCALE: 1"=20'

0 10/16/23 INITIAL RELEASE

FIELD DATE: 10/10/23 CHECKED BY: JJH

JOB #: 23-S001-831

CERTIFICATION

DRAWN BY: GS/NA

SHEET NO:

1 of 1

EXISTING

BOUNDARY LINE
CONTOUR LINE
SPOT ELEVATION
BUILDING
WALL
GAS
WATER
INLET
STORM
SANITARY MAIN
OVERHEAD WIRE
ELECTRIC
T T T TELEPHONE
UTILITY POLE
HYDRANT
SIGN POST
FENCE
LIGHT FIXTURE
TEST PIT LOCATION
GRADE FLOW ARROW
SWALE CENTER LINE

20 0 20 40 SCALE : 1" = 20'