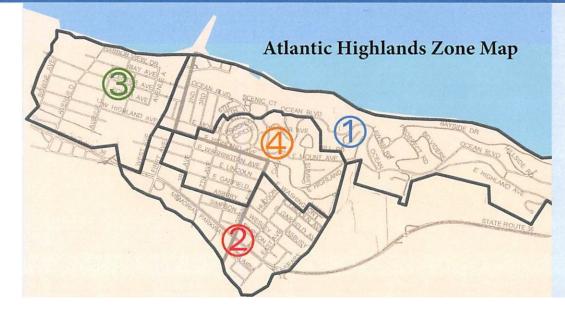

# **Zone Designation by Streets**

#### ZONE I

Ballinswood Road **Bayside** Drive Belvidere Road **Bonnie Brae Path** Cameron Circle Eyrie Road Fifth Avenue Fourth Avenue Gawen Road **Highland** Place Hill Road Hillside Hilton Road Hook Harbor Road Lawrie Road Ocean Boulevard **Prospect Road** Scenic Court Sears Landing Second Avenue Sixth Avenue Third Avenue -Between Highland Avenue & Ocean Boulevard Upper E. Highland Ave.

#### ZONE 2

Asbury Avenue Columbia Avenue East Avenue Grand Avenue Hudson Avenue King James Court Kind James Lane Many Mind Avenue Memorial Parkway Navesink Avenue Portland Point Sears Avenue Simpson Avenue Townsend Court Wesley Avenue

### ZONE 3

Avenue A Avenue B Avenue C Avenue D Bay Avenue Bowne Avenue Center Avenue Harbor View Drive Kennedy Court Leonard Avenue Rail Road Avenue South Avenue W Garfield Avenue W Highland Avenue W. Washington Avenue Hennessey Boulevard West Avenue

## **ZONE 4**

Auditorium Drive Beverout Place Central Avenue Chaplin Avenue E. Garfield Avenue E. Highland Avenue E. Lincoln Avenue E. Mount Avenue E. Washington Ave Eighth Avenue Hooper Avenue Keystone Drive North Avenue

Observatory Place Prospect Circle Ridge Road

Seventh Avenue Summit Avenue Third Avenue -*Between Highland Avenue* &*Memorial Parkway* Victorian Wood Drive